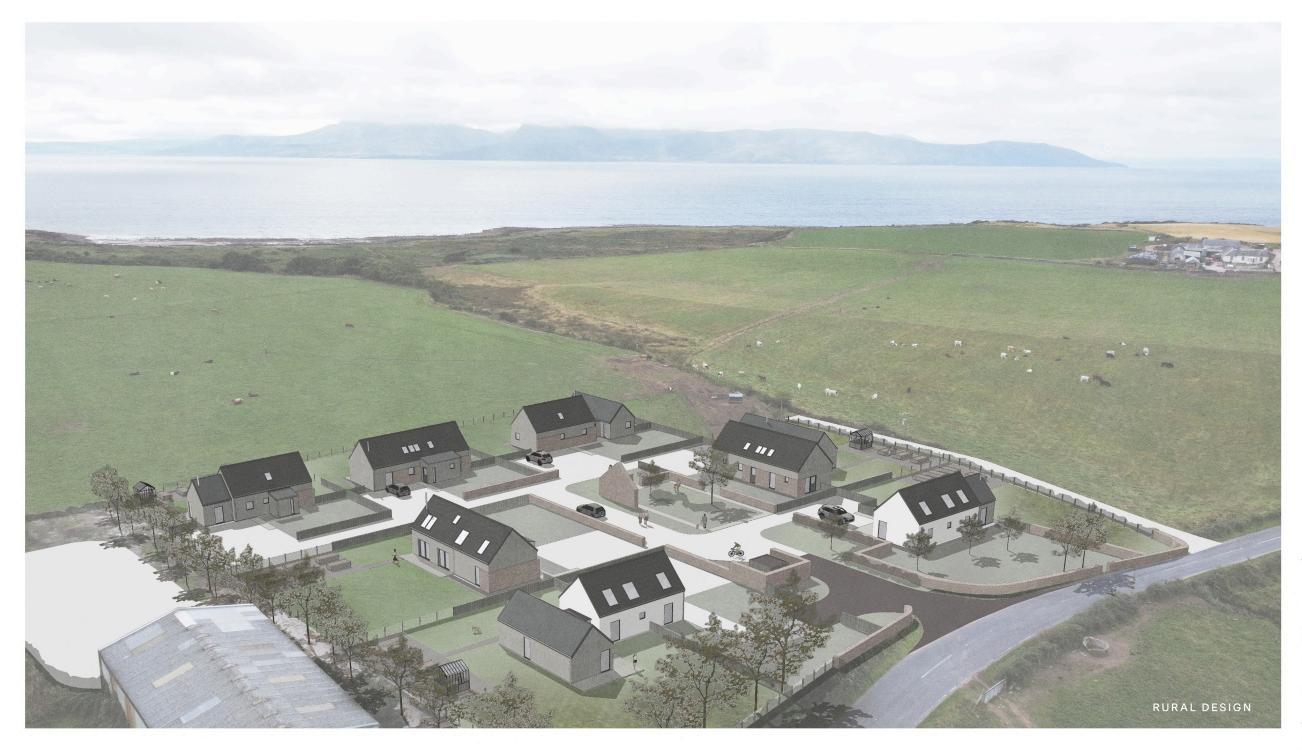

## RURAL DESIGN

Mill Studio Struan Road Portree Isle of Skye IV51 9EG

tel. 0(44)1478 613379 www.ruraldesign.co.uk studio@ruraldesign.net

| Project:            | Gallachan Farm<br>Mount Stuart Estate         |                |
|---------------------|-----------------------------------------------|----------------|
| Client:             |                                               |                |
| Drawing:            | Artist Impression<br>Masterplan Aerial Visual |                |
| Scale:              | Drawn:<br>KC                                  | Checked:<br>AD |
| Status:<br>Planning | Date:<br>May 2022                             | REV:           |
| Drawing No          | -                                             | 484-P-141      |